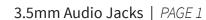

## **Product Guide (Build-A-Part)**

3.5mm Audio Jacks | PAGE 4

| Ordering<br>Code Fig | Fig    | Fig Shape | Description |          |         | Dimension |        |        |  |
|----------------------|--------|-----------|-------------|----------|---------|-----------|--------|--------|--|
|                      |        |           | Thread      | Material | Plating | Dim. A    | Dim. B | Dim. C |  |
| 1                    | Fig. 1 | Round     | M6 X P0.5   | Brass    | Nickel  | Ø8.0      | 1.5    | 0.9    |  |
| 2                    | Fig. 2 | Hexagonal | M6 X P0.5   | Brass    | Nickel  | 8.0       | 1.5    |        |  |
| 3                    | Fig. 3 | Round     | M8 X P0.75  | Brass    | Nickel  | Ø10.0     | 2.0    | 1.2    |  |