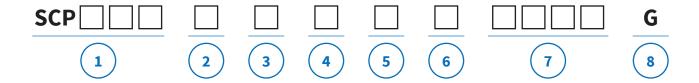

## **Product Guide (Build-A-Part)**

RCA Jacks | Version A

- 1 Series Number (For SCP601/602/603/604/605/606/607/608/609/612/617/618/619)
- 2 Schematic Code: "U" only
- (3) Bushing Plating: "N": Nickel (Standard), "G": Gold Flash, "0": For SCP603/604
- 4 Terminal Plating: "T": Tin, "S": Silver, "G": Gold Flash, "N": Nickel (For SCP607 Only)
- **(5)** Housing and Insulator Color: "1": Black, "2": Red, "3": White, "4": Yellow, "5": Blue, "6": Gray, "7": Green, "8": Orange, "9": Brown
- 6 Shell Plating: "T": Tin (Standard), "G": Gold Flash, "F": Foggy Tin, "S": Silver, "0": Without (For SCP607/608/609 & 617/619 version without shield)
- Special Option: "0000": No Special Option, "000L": Threaded Bushing, "S000": Designation for Grounding Pin Construction (For SCP618S Series Only), "T000": Designation for Spring (For SCP601T Series Only)
- 8 RoHS Compliance: "G"