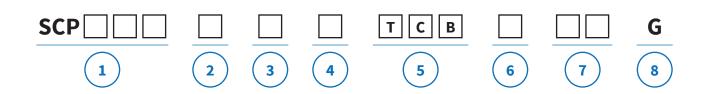

## Product Guide (Build-A-Part)

RCA Jacks | Version C

- Series Number (For SCP643/644/661/662/666/667/668/678)
- (2) Number of Ports: "B": 2 Ports, "C": 3 Ports
- **3** Bushing Plating: "N": Nickel (Standard), "G": Gold Flash
- (4) Terminal Plating: "T": Tin, "S": Silver, "G": Gold Flash
- Insulator Color Code Arrangement (From Left to Right or From Top to Bottom): "1": Black, "2": Red, "3": White, "4": Yellow, "5": Blue, "6": Gray, "7": Green, "8": Orange, "9": Brown. Fill in the remaining spaces with "0". For example, a 2-Port Connector could be "2 3 0".
- 6 Schematic Code: "0" for SCP643/644. Otherwise, see PDF drawing on individual part pages for available option(s).
- (7) Reserved for special options. Otherwise "00"
- (8) RoHS Compliance: "G"